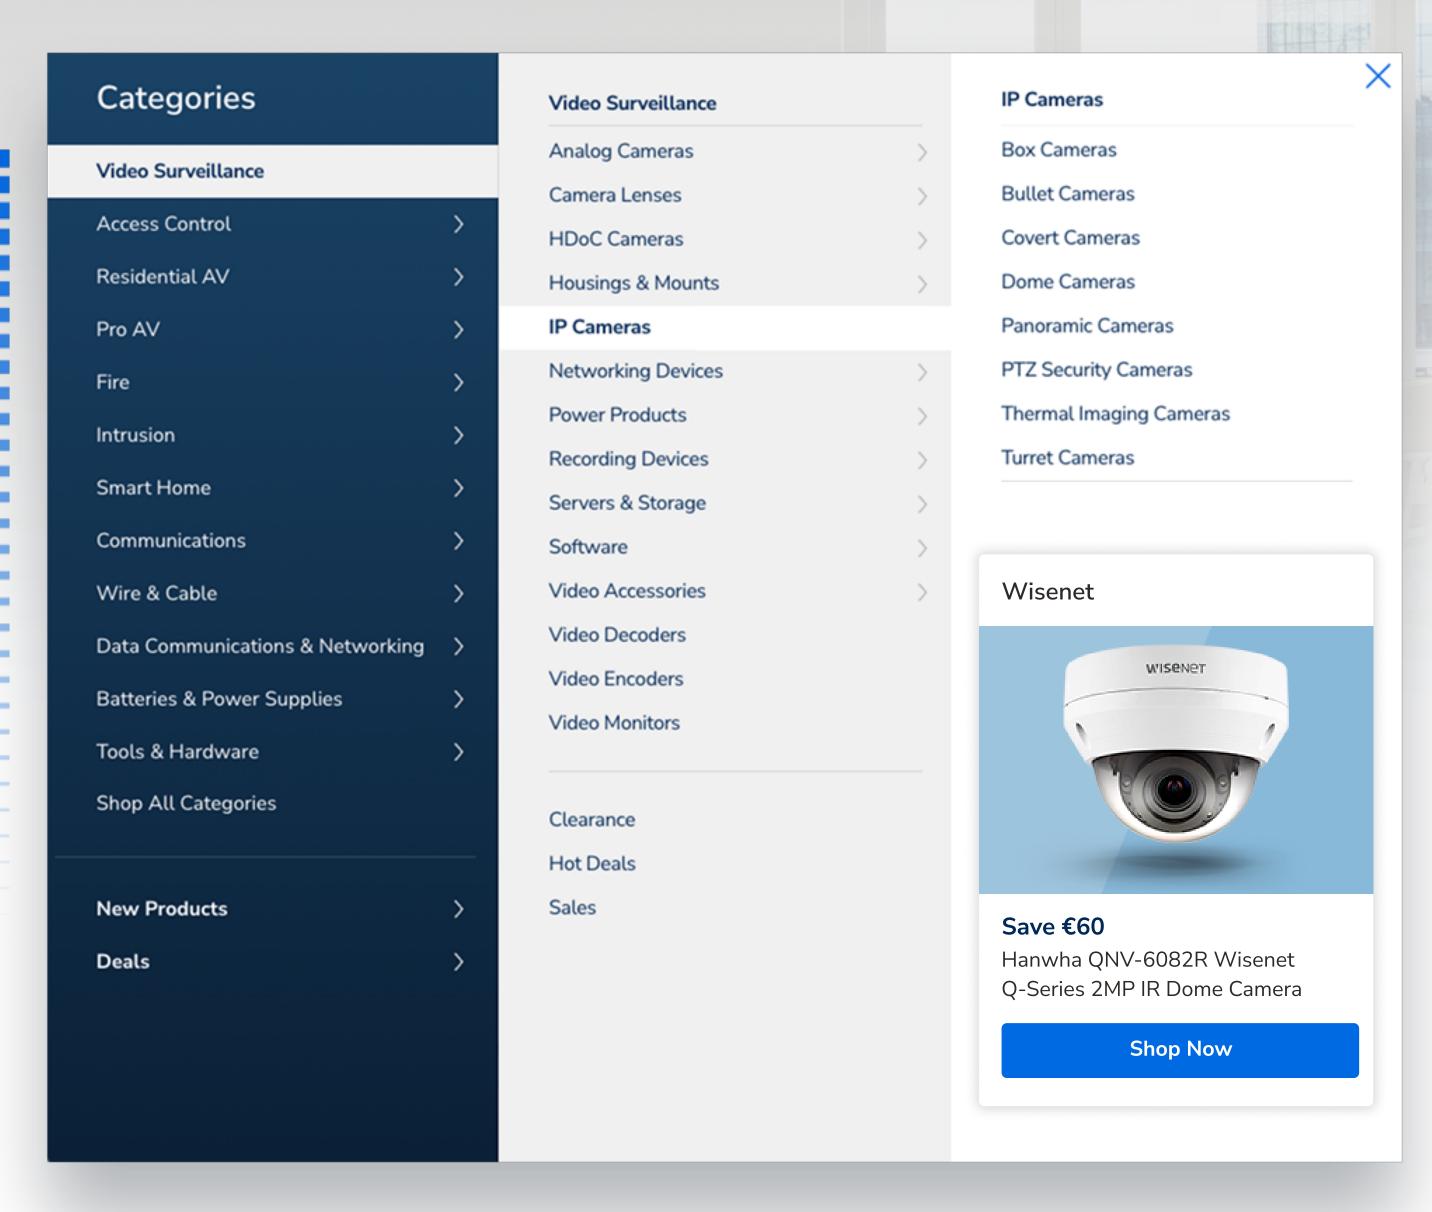

### Easier navigation to find what you need

Drill down more quickly to specific product categories with an expanded site navigation – reducing the need to apply filters.

Level 2 Level 3