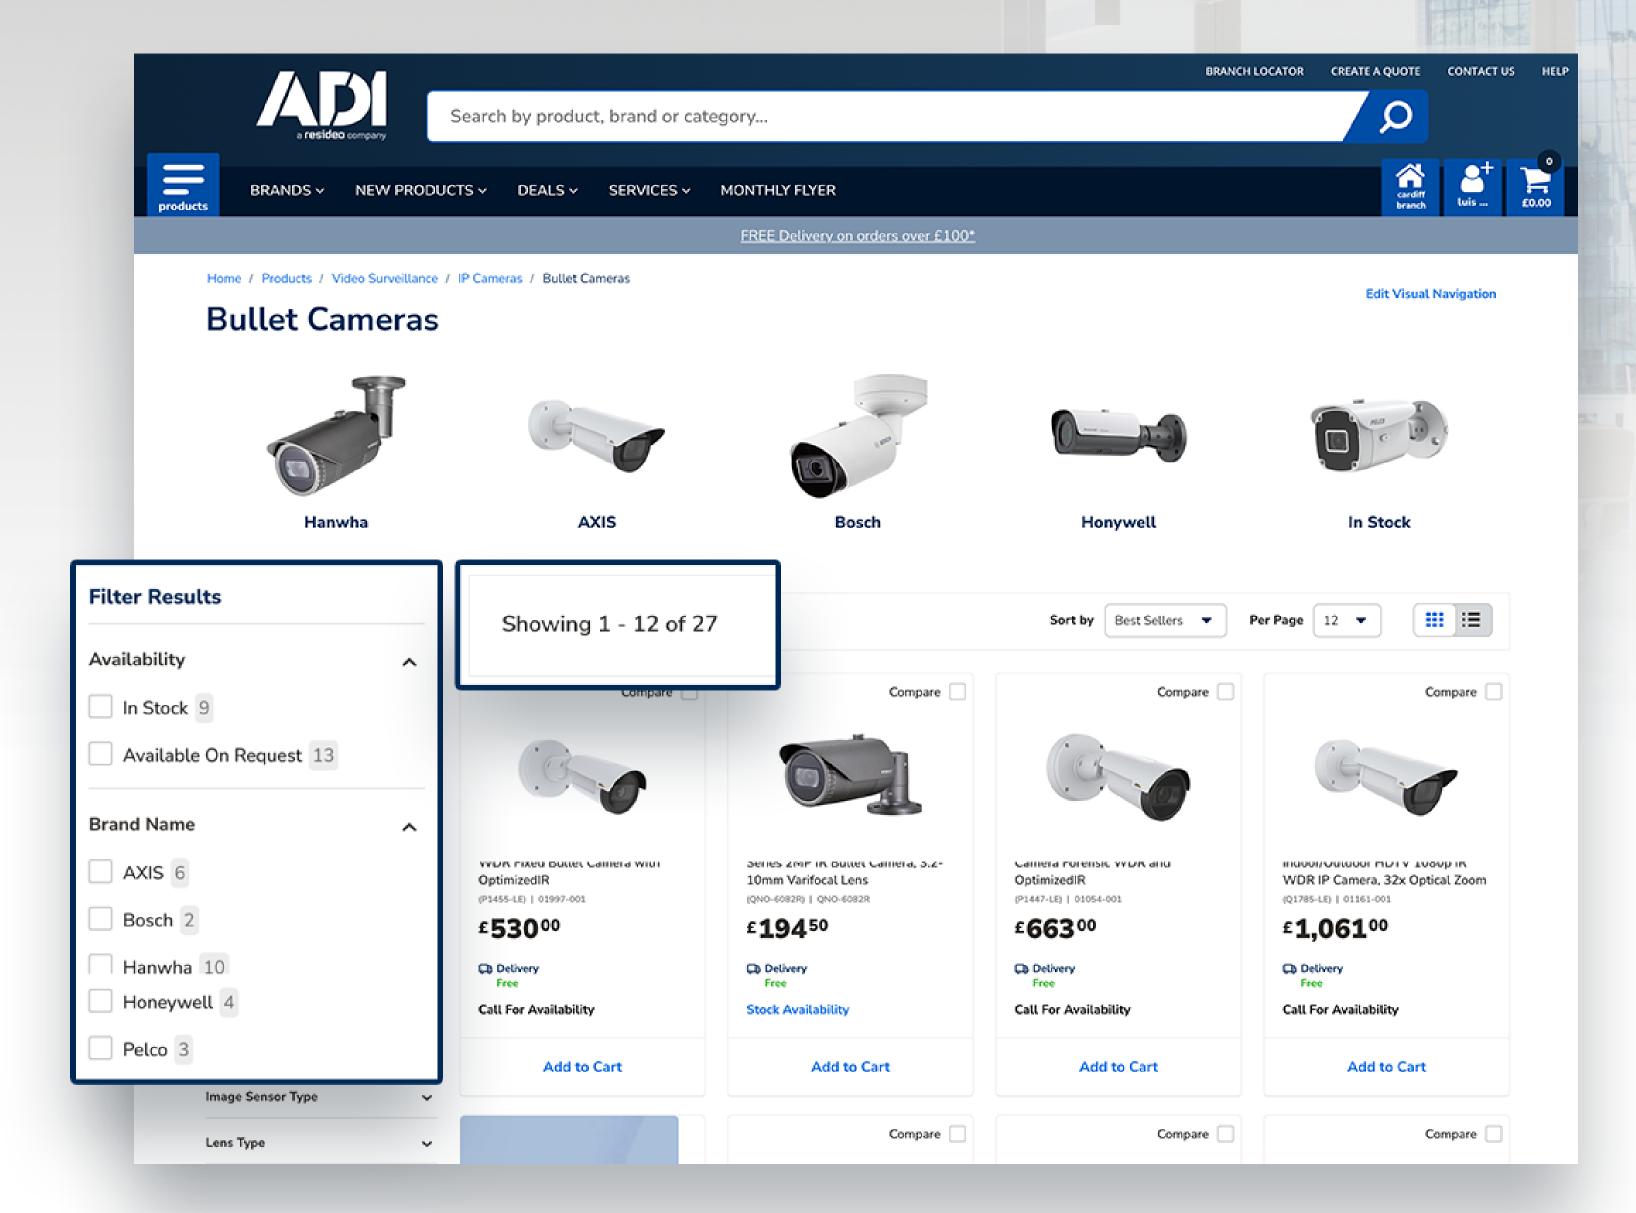

### Easier navigation to find what you need

Drill down more quickly to specific product categories with an expanded site navigation – reducing the need to apply filters.

Level 2 Level 3

## Greater consistency across product listings

Our teams have been working for months to add data and refinements to drive consistency within our product listings across all categories so that you can more easily find the items you need.