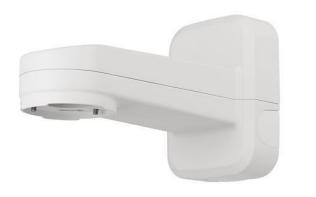

### Ability to quickly find related products

Easily locate accessories associated with the products you need. For example, if you're interested in a certain camera, we'll show you what mount you should buy along with it.

#### Accessories

Housings & Mounts

Hanwha SBP-156WMW Wall and Pole Mount for Wisenet PTZ Plus Cameras, White

**VIEW PRODUCT** 

Video Surveillance

Hanwha SBO-100B1 Back Box for QNO, HCO, and SNO Series Bullet Cameras