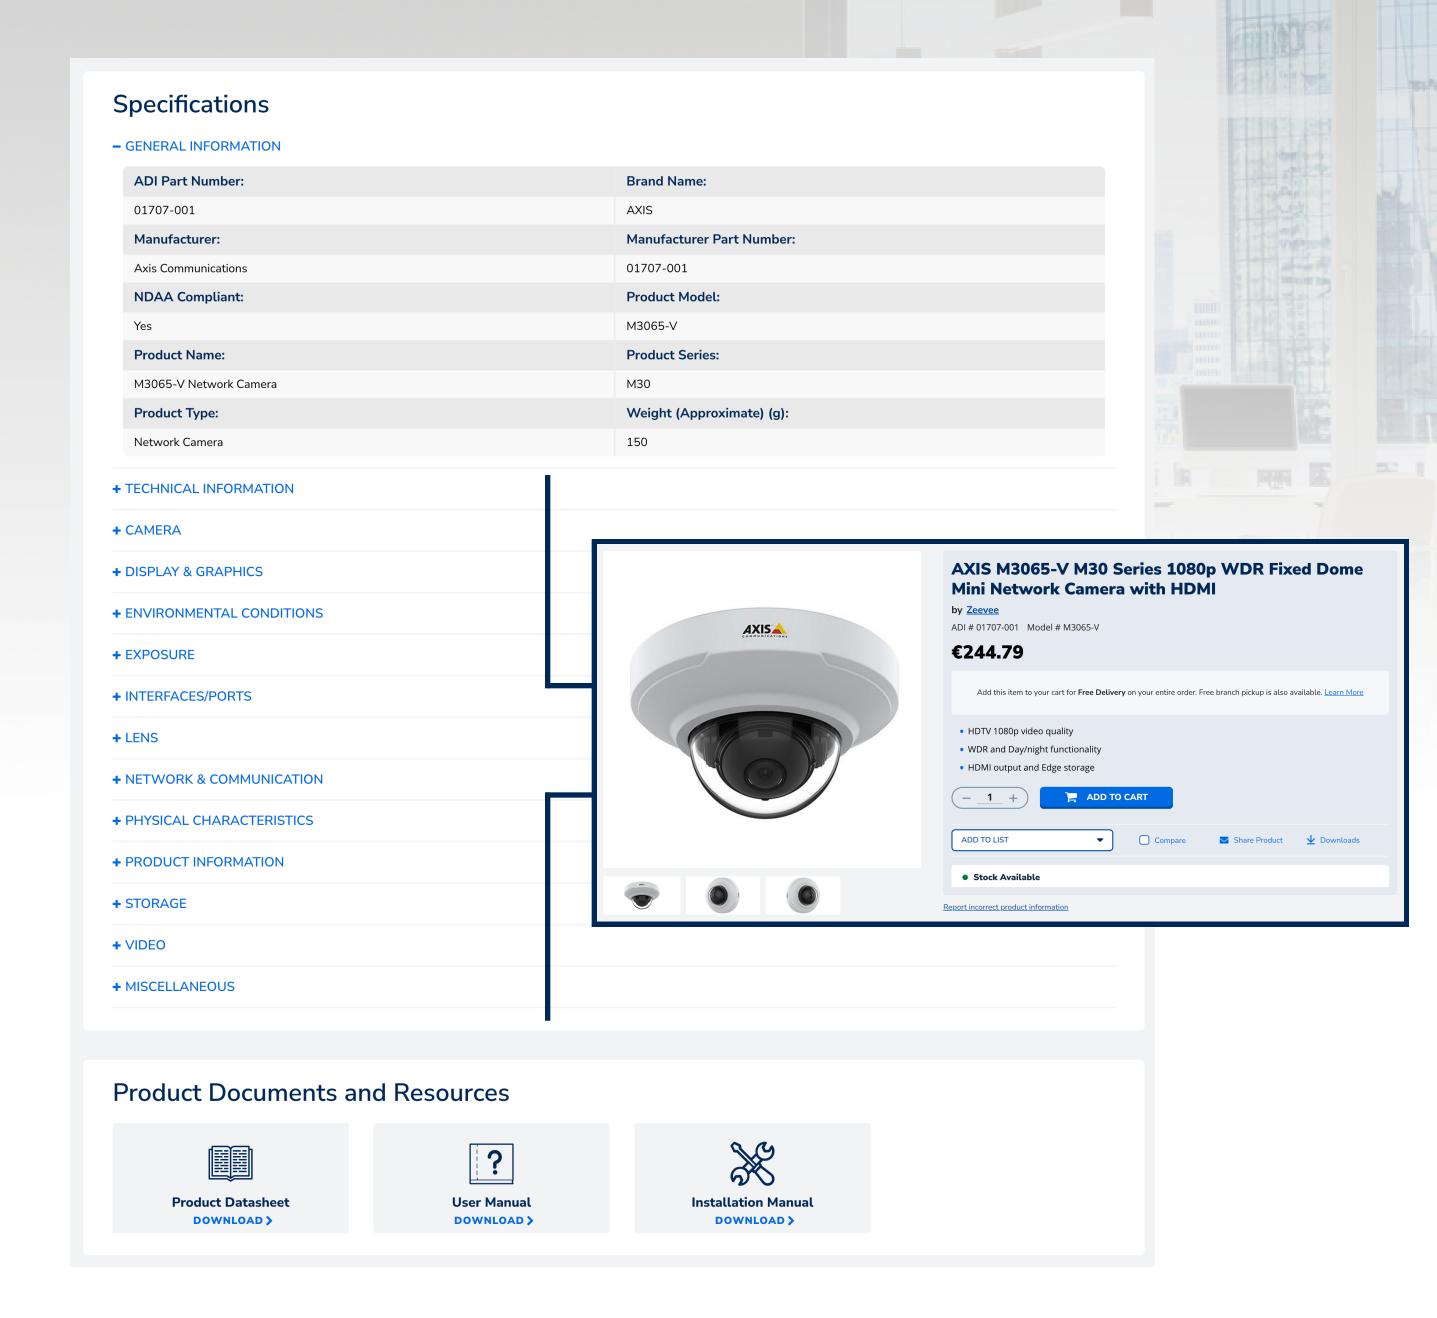

**VIEW PRODUCT** 

S

A C

250,000+ product data sheets, manufacturer brochures, installation instructions, user manuals and more

We've added thousands of data sheets, user manuals, installation instructions and more to assist you in making product selections.

## Greater consistency across product listings

Our teams have been working for months to add data and refinements to drive consistency within our product listings across all categories so that you can more easily find the items you need.